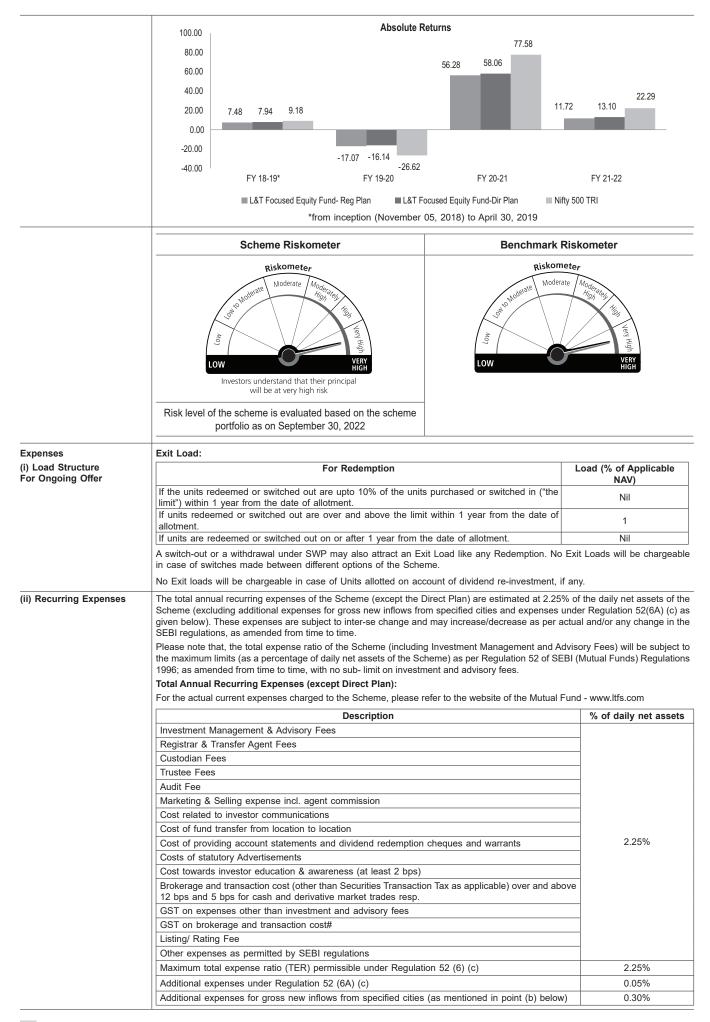

The Scheme Information Document is dated October 25, 2022 and the data/information is as on September 30, 2022, unless otherwise mentioned.

This page is intentionally left blank.

| Investment Objective        | The investment objective of the scheme is to provide capital appre<br>maximum 30 stocks. There is no assurance that the investment of<br>that the investment objective of the scheme will be realized.                                                                                                                                                                                                                                                                                                                                                                                                                                                                                                                                                                                                           |                                                                                                                                                                                                                           |                                                                                                                                                                                           |                                                                                                                                                                                   |  |  |  |
|-----------------------------|------------------------------------------------------------------------------------------------------------------------------------------------------------------------------------------------------------------------------------------------------------------------------------------------------------------------------------------------------------------------------------------------------------------------------------------------------------------------------------------------------------------------------------------------------------------------------------------------------------------------------------------------------------------------------------------------------------------------------------------------------------------------------------------------------------------|---------------------------------------------------------------------------------------------------------------------------------------------------------------------------------------------------------------------------|-------------------------------------------------------------------------------------------------------------------------------------------------------------------------------------------|-----------------------------------------------------------------------------------------------------------------------------------------------------------------------------------|--|--|--|
| Type of Scheme              | An open-ended equity scheme investing in maximum 30 stocks in                                                                                                                                                                                                                                                                                                                                                                                                                                                                                                                                                                                                                                                                                                                                                    | n large, mid and sma                                                                                                                                                                                                      | allcap companies                                                                                                                                                                          |                                                                                                                                                                                   |  |  |  |
| Asset Allocation Pattern    |                                                                                                                                                                                                                                                                                                                                                                                                                                                                                                                                                                                                                                                                                                                                                                                                                  |                                                                                                                                                                                                                           | Allocation                                                                                                                                                                                |                                                                                                                                                                                   |  |  |  |
|                             | Types of Instruments                                                                                                                                                                                                                                                                                                                                                                                                                                                                                                                                                                                                                                                                                                                                                                                             | (% of tot<br>Maximum                                                                                                                                                                                                      | al assets)<br>Minimum                                                                                                                                                                     | Risk Profile                                                                                                                                                                      |  |  |  |
|                             | Equity and equity related securities including derivatives                                                                                                                                                                                                                                                                                                                                                                                                                                                                                                                                                                                                                                                                                                                                                       | 100%                                                                                                                                                                                                                      | 65%                                                                                                                                                                                       | High                                                                                                                                                                              |  |  |  |
|                             | Debt and money market instruments                                                                                                                                                                                                                                                                                                                                                                                                                                                                                                                                                                                                                                                                                                                                                                                | 35%                                                                                                                                                                                                                       | 0%                                                                                                                                                                                        | Low to Medium                                                                                                                                                                     |  |  |  |
|                             | Units issued by REITs and InvITs                                                                                                                                                                                                                                                                                                                                                                                                                                                                                                                                                                                                                                                                                                                                                                                 | 10%                                                                                                                                                                                                                       | 0%                                                                                                                                                                                        | Medium to High                                                                                                                                                                    |  |  |  |
|                             | Please refer to the SID for details relating to investments in other asset                                                                                                                                                                                                                                                                                                                                                                                                                                                                                                                                                                                                                                                                                                                                       | 1                                                                                                                                                                                                                         |                                                                                                                                                                                           |                                                                                                                                                                                   |  |  |  |
|                             | With effect from July 1, 2022, for the deviation from the asset all<br>rebalanced within the timelines mentioned in SEBI Circular no. SE<br>or any circulars issued by SEBI from time to time in this regard.                                                                                                                                                                                                                                                                                                                                                                                                                                                                                                                                                                                                    |                                                                                                                                                                                                                           |                                                                                                                                                                                           |                                                                                                                                                                                   |  |  |  |
| Risk Profile of the Schemes | Mutual Fund Units involve investment risks including the possible lo<br>carefully for details on risk factors before investment.                                                                                                                                                                                                                                                                                                                                                                                                                                                                                                                                                                                                                                                                                 | oss of principal. Plea                                                                                                                                                                                                    | se read the Scheme                                                                                                                                                                        | Information Docum                                                                                                                                                                 |  |  |  |
|                             | As per SEBI circular no. SEBI/IMD/CIR No.10/22701/03 dated Decel<br>should have a minimum of 20 Unit Holders and no single Unit H<br>Scheme/plan. The aforesaid conditions should be met in each cale<br>the first condition i.e. minimum of 20 investors in the scheme/plar<br>plan shall be wound up by following the guidelines prescribed by<br>be redeemed at the Applicable NAV. SEBI has further prescribec<br>rebalancing period of one month will be allowed to the investor an<br>given 15 days notice to redeem his exposure over the 25% limit. I<br>excess exposure, the excess holding will be automatically redeem<br><b>Risk associated with investment in Equities:</b>                                                                                                                         | lolder should accour<br>ndar quarter on an a<br>n, for each calendar<br>SEBI and Unit Hold<br>I that if any investor<br>I that if any investor<br>nd thereafter the inv<br>n the event of failure<br>hed by the Fund foll | nt for more than 25<br>average basis. In cas<br>quarter as specified<br>ers' investment in su-<br>breaches the 25%<br>estor who is in brea<br>on part of the said<br>owing the guidelines | % of the corpus of<br>e of non-fulfilment v<br>by SEBI, the scher<br>ch scheme/plan wo<br>limit over a quarte<br>ch of the limit shall<br>investor to redeem<br>prescribed by SEE |  |  |  |
|                             | Equity and equity related securities are volatile and prone to price<br>in the Scheme may be restricted by trading volumes and settlem<br>by unforeseen circumstances. The inability of the Scheme to mal<br>could cause the Scheme to miss certain investment opportunities<br>portfolio would result at times, in potential losses to the Scheme, s<br>held in the Scheme's portfolio.                                                                                                                                                                                                                                                                                                                                                                                                                         | ent periods. Settlem<br>ke intended securities. Similarly, the inab                                                                                                                                                       | nent periods may be<br>es purchases, due to<br>ility to sell securities                                                                                                                   | extended significat<br>settlement problem<br>held in the Schem                                                                                                                    |  |  |  |
|                             | Investments in equity and equity related securities involve a degree of risks and investors should not invest in the Scheme unles they can afford to take the risk of losing their investment.                                                                                                                                                                                                                                                                                                                                                                                                                                                                                                                                                                                                                   |                                                                                                                                                                                                                           |                                                                                                                                                                                           |                                                                                                                                                                                   |  |  |  |
|                             | Securities which are not quoted on the stock exchanges are inherently illiquid in nature and carry a larger liquidity risk in comparison with securities that are listed on the exchanges or offer other exit options to the investors, including put options.                                                                                                                                                                                                                                                                                                                                                                                                                                                                                                                                                   |                                                                                                                                                                                                                           |                                                                                                                                                                                           |                                                                                                                                                                                   |  |  |  |
|                             | Risk associated with investment in debt securities and Money market instruments:                                                                                                                                                                                                                                                                                                                                                                                                                                                                                                                                                                                                                                                                                                                                 |                                                                                                                                                                                                                           |                                                                                                                                                                                           |                                                                                                                                                                                   |  |  |  |
|                             | Investments in money market instruments would involve a moderate credit risk i.e. risk of an issuer's liability to meet the principa payments.                                                                                                                                                                                                                                                                                                                                                                                                                                                                                                                                                                                                                                                                   |                                                                                                                                                                                                                           |                                                                                                                                                                                           |                                                                                                                                                                                   |  |  |  |
|                             | Money market instruments may also be subject to price volatility due to factors such as changes in interest rates, general i of market liquidity and market perception of credit worthiness of the issuer of such instruments. The AMC endeavours to mar such risk by the use of inhouse credit analysis. The NAV of the Scheme's Units, to the extent that the Scheme is investe money market instruments, will be affected by the changes in the level of interest rates. When interest rates in the market rise value of a portfolio of money market instruments can be expected to decline. The NAV will also be affected by Risks associ with investments made in derivatives. The NAV of the Scheme will also be affected by Risk Factors associated with scrip len and investments in Foreign Securities. |                                                                                                                                                                                                                           |                                                                                                                                                                                           |                                                                                                                                                                                   |  |  |  |
|                             | in the broader fixed income, money market and derivatives market and may be influenced by factors influencing such m<br>in general including but not limited to economic conditions, changes in interest rates, price and volume volatility in the<br>income markets, changes in taxation, currency exchange rates, foreign investments, political, economic or other develop<br>and closure of the stock exchanges. Further the investments made by the Scheme will also be affected by interest rate<br>risk, credit risk or default risk, sovereign risk, liquidity risk, re-investment risk, settlement risk, risk associated with investm<br>derivatives and foreign securities.                                                                                                                            |                                                                                                                                                                                                                           |                                                                                                                                                                                           |                                                                                                                                                                                   |  |  |  |
|                             | Risks associated with REITs and InvITs:<br>Market Risk: REITs and InvITs Investments are volatile and subj<br>conditions and factors impacting the underlying assets. AMC/Fu<br>market movements may be at variance with the anticipated trends                                                                                                                                                                                                                                                                                                                                                                                                                                                                                                                                                                  | nd Manager's will c                                                                                                                                                                                                       |                                                                                                                                                                                           |                                                                                                                                                                                   |  |  |  |
|                             | Liquidity Risk: As the liquidity of the investments made by the Schem<br>periods, dissolution of the trust, potential delisting of units on the e<br>the investments in the scheme may be long in the event of immedi<br>lead to increase in the scheme portfolio risk. As these products are<br>Reinvestment Risk: Investments in REITs & InvITs may carry rei                                                                                                                                                                                                                                                                                                                                                                                                                                                  | ne(s) could, at times,<br>exchange etc, the tin<br>iate redemption requ<br>new to the market th                                                                                                                           | ne taken by the Muti<br>irement. Investment<br>hey are likely to be e                                                                                                                     | ual Fund for liquidat<br>in such securities n<br>xposed to liquidity ri                                                                                                           |  |  |  |
|                             | Trusts in form of buyback of units or dividend pay-outs, interest prates prevailing on the interest or maturity due dates may differ fr<br>may get invested at a lower rate.<br>Credit Risk: REITs & InvITs are likely to have volatile cash flows as                                                                                                                                                                                                                                                                                                                                                                                                                                                                                                                                                            | om the original cou                                                                                                                                                                                                       | pon of the bond. As                                                                                                                                                                       | a result, the proce                                                                                                                                                               |  |  |  |
|                             | Regulatory/Legal Risk: REITs and InvITs being new asset classe impact the investments in REITs and InvITs.                                                                                                                                                                                                                                                                                                                                                                                                                                                                                                                                                                                                                                                                                                       | s, regulatory guideli                                                                                                                                                                                                     |                                                                                                                                                                                           |                                                                                                                                                                                   |  |  |  |
|                             | <b>Risks Factors associated with transaction in Units through s</b><br>In respect of transaction in Units of the Scheme through BSE and/<br>Business Day will depend upon the order processing/settlement l<br>corporations on which the Fund has no control.                                                                                                                                                                                                                                                                                                                                                                                                                                                                                                                                                    | or NSE and/or ICEX                                                                                                                                                                                                        |                                                                                                                                                                                           |                                                                                                                                                                                   |  |  |  |
|                             | Risks associated with investments in securitised debt:<br>Risk due to prepayment: In case of securitised debt, changes in<br>absolute amount of receivables for the investors but may have a<br>an investor receives on securitised papers. In the event of pre-p<br>changes in tenure and yield.                                                                                                                                                                                                                                                                                                                                                                                                                                                                                                                | in impact on the re-                                                                                                                                                                                                      | investment of the p                                                                                                                                                                       | eriodic cash flows t                                                                                                                                                              |  |  |  |
|                             | Liquidity Risk: Presently, despite recent legal developments perm<br>market for securitised debt in India is not very liquid. Even if a mo<br>in such instruments may be at a discount to initial issue price due<br>Limited Recourse and Credit Risk: Certificates issued on invest                                                                                                                                                                                                                                                                                                                                                                                                                                                                                                                             | e to changes in the                                                                                                                                                                                                       | elops in the future, s<br>interest rate structur                                                                                                                                          | secondary transacti<br>e.                                                                                                                                                         |  |  |  |
|                             | underlying receivables and there is no obligation on the issuer, se<br>loan can adversely affect the pay outs to the investors and thereb<br>to repossess and sell the underlying asset, various factors can de<br>such assets may be low.                                                                                                                                                                                                                                                                                                                                                                                                                                                                                                                                                                       | eller or the originator<br>y, adversely affect th                                                                                                                                                                         | r in that regard. Defane NAV of the Scher                                                                                                                                                 | aults on the underly<br>ne. While it is poss                                                                                                                                      |  |  |  |